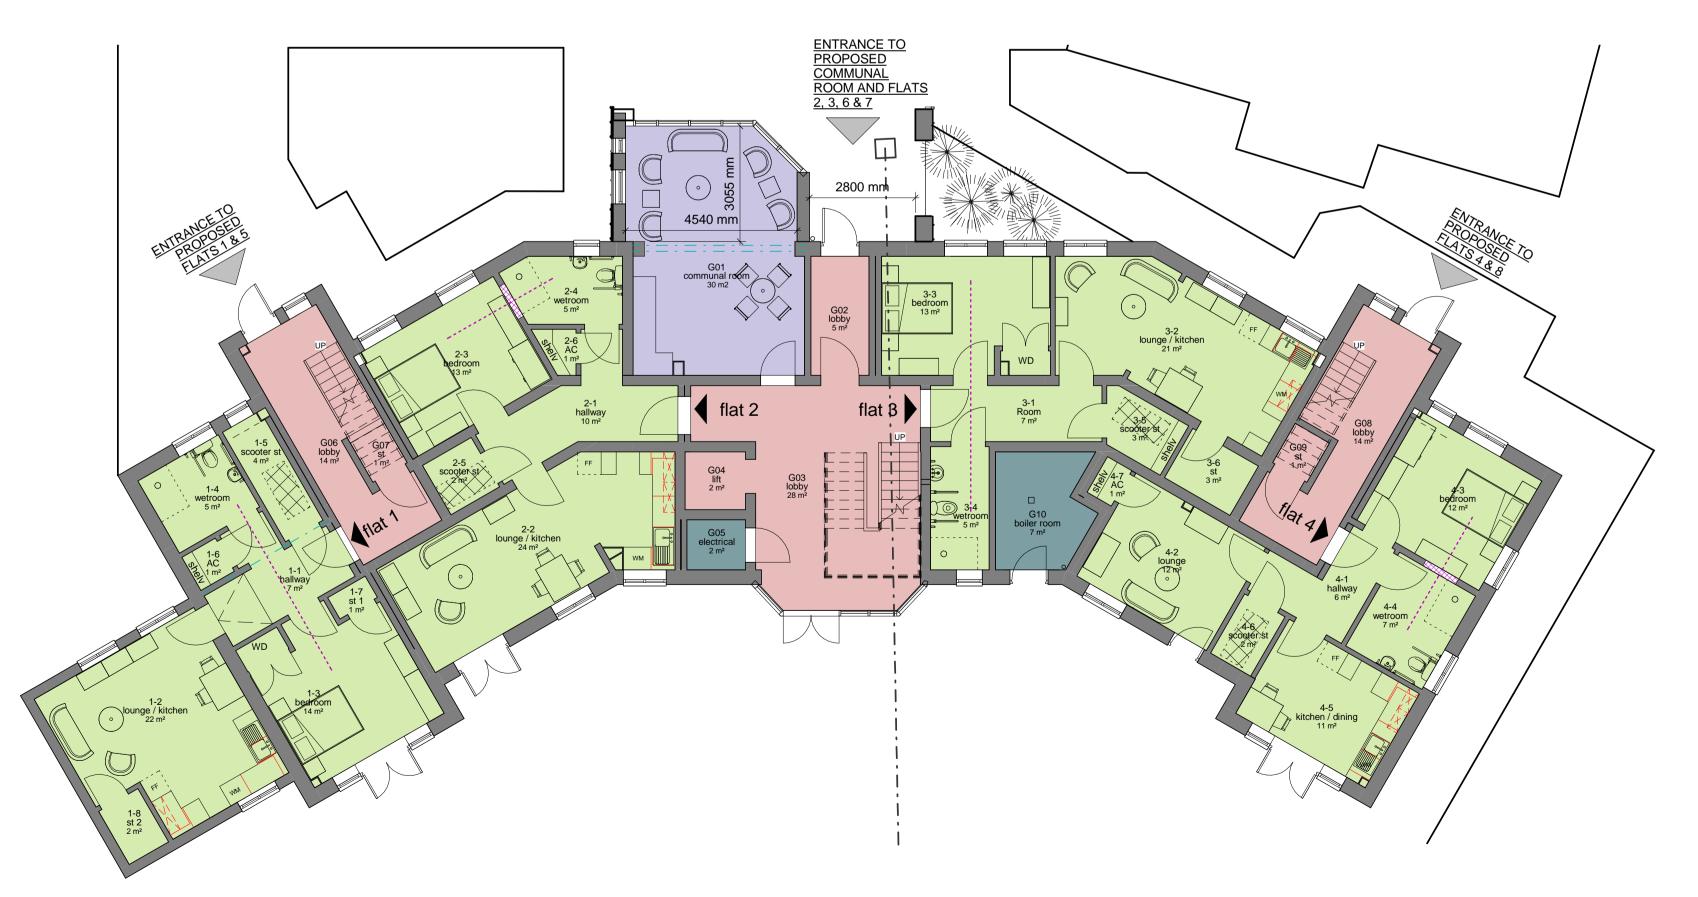

General Arrangement - Proposed Ground Floor

This map is reproduced from Ordnance Survey material with the permission of Ordnance Survey on hehalf of the Controller of Her Majesty's Stationary Office © Crown Copyright.

Unauthorised reproduction infringes Crown copyright and may lead to prosecution or civil proceedings. Cardiff Council, LA09005L 2001.

Significant Risks:

DENOTES MASONRY CONSTRUCTION

- - - - - INDICATIVE LOCATION OF PROPOSED STRUCTURAL BEAMS. ALL STRICTLY TO STRUCTURAL ENGINEERS RECOMMENDATIONS.

LOCATION OF POTENTIAL FUTURE HOIST

LOCATION OF 1000mm WIDE POTENTIAL FUTURE BEDROOM-WETROOM DOOR OPENING

INDICATES WHEELCHAIR TURNING SPACE

SCOOTER PARKING / CHARGING ZONE (CLASS 3). PROPOSED 1 BED 2 PERSON ACCESSIBLE FLAT

PROPOSED 1 BED 2 PERSON GENERAL NEEDS FLAT

PROPOSED 2 BED 3 PERSON GENERAL NEEDS FLAT.

PROPOSED COMMUNAL ROOM.

PROPOSED CIRCULATION AREA.

SERVICE AREA

## SCHEDULE OF ACCOMMODATION - PROPOSED

| Flat Type                   | 1B2P   | 2B3P   | total  |
|-----------------------------|--------|--------|--------|
| Ground Floor<br>First Floor | 4<br>2 | 0<br>2 | 4<br>4 |
| total                       | 6      | 2      | 8      |

## **FLAT AREAS**

| Flat number | Flat type          | Area (sqm) | Location |
|-------------|--------------------|------------|----------|
| Flat no.1   | 1B2P wheelchair    | 63.2       | GF       |
| Flat no.2   | 1B2P wheelchair    | 59.9       | GF       |
| Flat no.3   | 1B2P wheelchair    | 57.0       | GF       |
| Flat no.4   | 1B2P wheelchair    | 54.0       | GF       |
| Flat no.5   | 1B2P general needs | 58.6       | FF       |
| Flat no.6   | 2B3P general needs | 67.8       | FF       |
| Flat no.7   | 2B3P general needs | 71.3       | FF       |
| Flat no.8   | 1B2P general needs | 58.9       | FF       |
| Communal    |                    | 30.0       | GF       |
|             |                    |            |          |