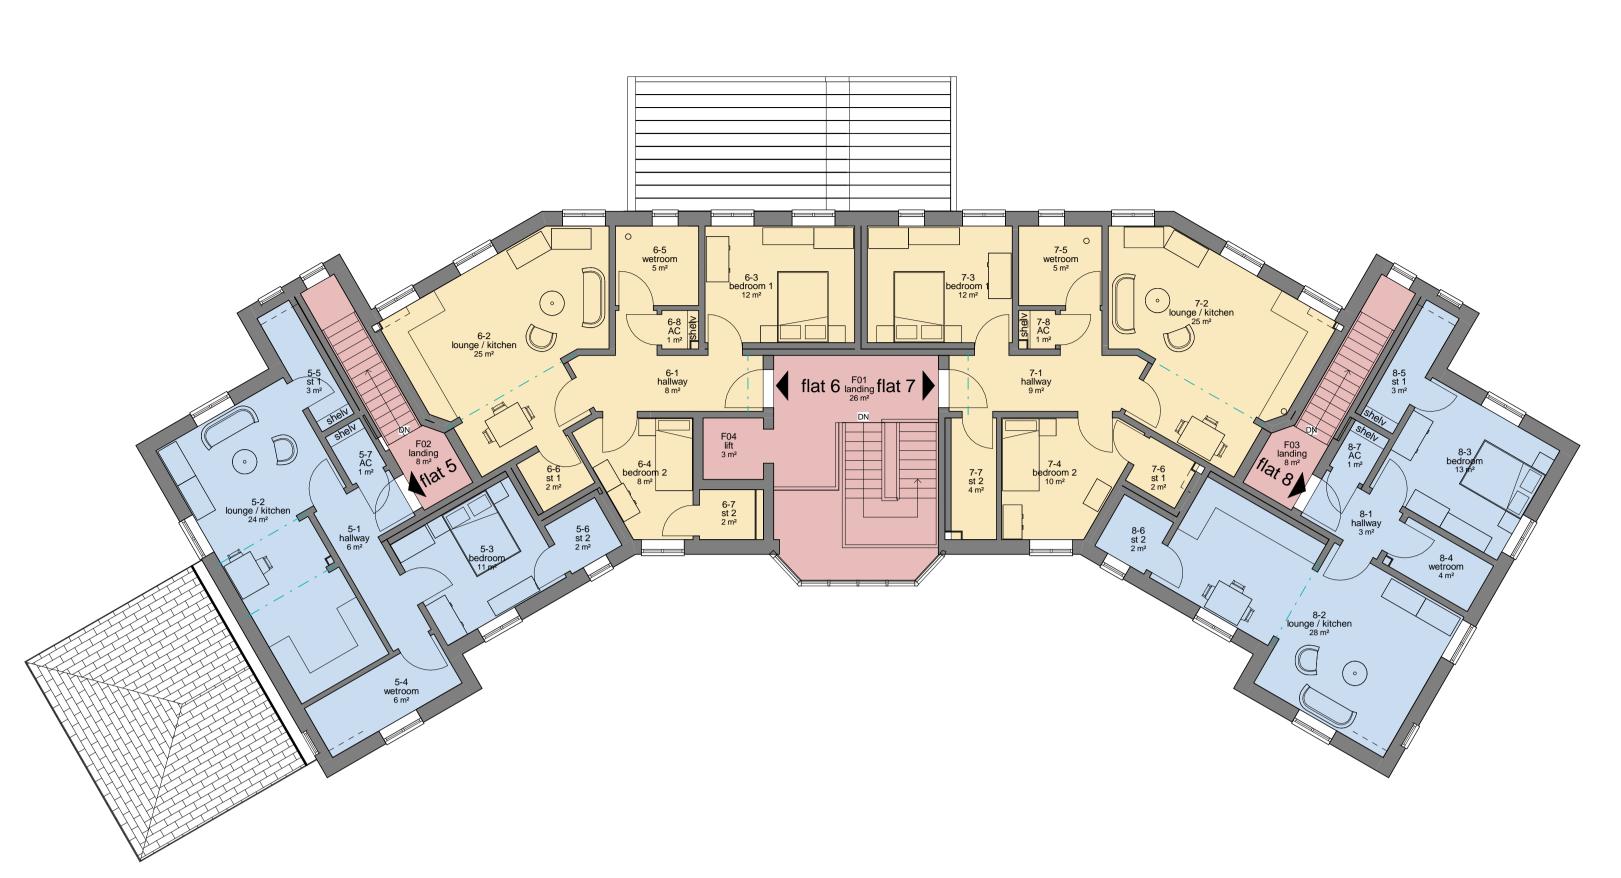

## SCHEDULE OF ACCOMMODATION - PROPOSED

| Flat Type                   | 1B2P   | 2B3P   | total  |
|-----------------------------|--------|--------|--------|
| Ground Floor<br>First Floor | 4<br>2 | 0<br>2 | 4<br>4 |
| total                       | 6      | 2      | 8      |

## **FLAT AREAS**

| Flat number | Flat type          | Area (sqm) | Location |
|-------------|--------------------|------------|----------|
| Flat no.1   | 1B2P wheelchair    | 63.2       | GF       |
| Flat no.2   | 1B2P wheelchair    | 59.9       | GF       |
| Flat no.3   | 1B2P wheelchair    | 57.0       | GF       |
| Flat no.4   | 1B2P wheelchair    | 54.0       | GF       |
| Flat no.5   | 1B2P general needs | 58.6       | FF       |
| Flat no.6   | 2B3P general needs | 67.8       | FF       |
| Flat no.7   | 2B3P general needs | 71.3       | FF       |
| Flat no.8   | 1B2P general needs | 58.9       | FF       |
| Communal    |                    | 30.0       | GF       |
|             |                    |            |          |